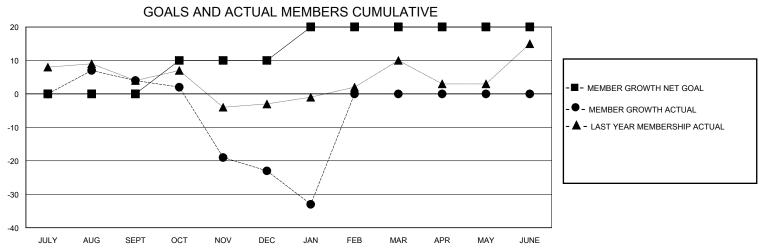

## District 26 M6

Results as of: 1/31/2024

| GMT:                  |               |           | GMT CA        |                       |                        |                         |                                                    |  |
|-----------------------|---------------|-----------|---------------|-----------------------|------------------------|-------------------------|----------------------------------------------------|--|
| Clubs                 |               |           |               | Members               |                        |                         |                                                    |  |
| RESULTS FOR 2023-2024 |               |           |               | RESULTS FOR 2023-2024 |                        |                         |                                                    |  |
| QUARTER               | NEW CLUB GOAL | NEW CLUBS | DROPPED CLUBS | QUARTER MEM           | BER GROWTH NET<br>GOAL | MEMBER GROWTH<br>ACTUAL | DROPPED<br>MEMBERS ACTUAL<br>(including transfers) |  |
| JULY/AUG/SEPT         | 0             | 0         | 0             | JULY/AUG/SEPT         | 0                      | 31                      | 27                                                 |  |
| OCT/NOV/DEC           | 1             | 0         | 1             | OCT/NOV/DEC           | 10                     | 26                      | 52                                                 |  |
| JAN/FEB/MAR           | 0             | 0         | 0             | JAN/FEB/MAR           | 10                     | 5                       | 13                                                 |  |
| APR/MAY/JUNE          | 0             | 0         | 0             | APR/MAY/JUNE          | 0                      | 0                       | 0                                                  |  |