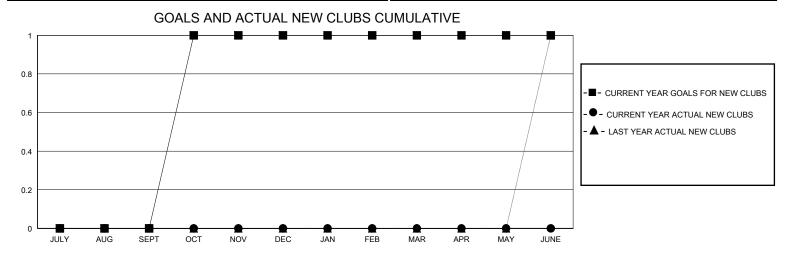

## District 26 M6

Results as of: 1/31/2024

| GMT:                  |               |           | GMT CA        |                       |                        |                         |                                                    |  |
|-----------------------|---------------|-----------|---------------|-----------------------|------------------------|-------------------------|----------------------------------------------------|--|
| Clubs                 |               |           |               | Members               |                        |                         |                                                    |  |
| RESULTS FOR 2023-2024 |               |           |               | RESULTS FOR 2023-2024 |                        |                         |                                                    |  |
| QUARTER               | NEW CLUB GOAL | NEW CLUBS | DROPPED CLUBS | QUARTER MEM           | BER GROWTH NET<br>GOAL | MEMBER GROWTH<br>ACTUAL | DROPPED<br>MEMBERS ACTUAL<br>(including transfers) |  |
| JULY/AUG/SEPT         | 0             | 0         | 0             | JULY/AUG/SEPT         | 0                      | 31                      | 27                                                 |  |
| OCT/NOV/DEC           | 1             | 0         | 1             | OCT/NOV/DEC           | 10                     | 26                      | 52                                                 |  |
| JAN/FEB/MAR           | 0             | 0         | 0             | JAN/FEB/MAR           | 10                     | 5                       | 13                                                 |  |
| APR/MAY/JUNE          | 0             | 0         | 0             | APR/MAY/JUNE          | 0                      | 0                       | 0                                                  |  |